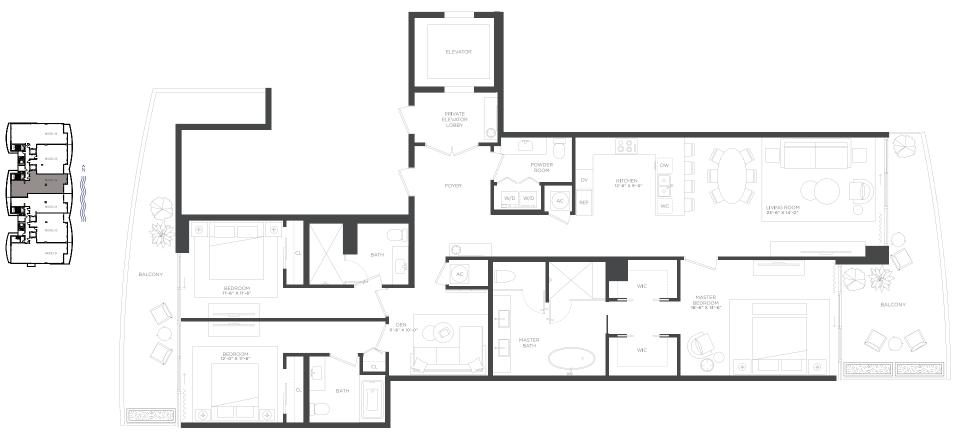

## 2 BEDROOMS • 2.5 BATHS + DEN

INTERIOR LIVING AREA 2.004 SF

EXTERIOR LIVING AREA From: 443 SF to 788 SF

1116 North Ocean Boulevard, Pompano Beach, FL 33062 • 754.812.3243 • SolemarBeach.com

**BALCONY NOTE:** The size and configuration of balconies and terraces varies from floor to floor and by the location of units within a particular floor of the building. The unit type shown on this page has 443 SF to 788 SF balcony variations. Therefore, the balcony variation depicted above is not reflective of the actual size or configuration of the balcony for each unit of this unit type. For the actual size and configuration of the balcony for your unit, see Exhibit "2" to the Declaration of Condominium.