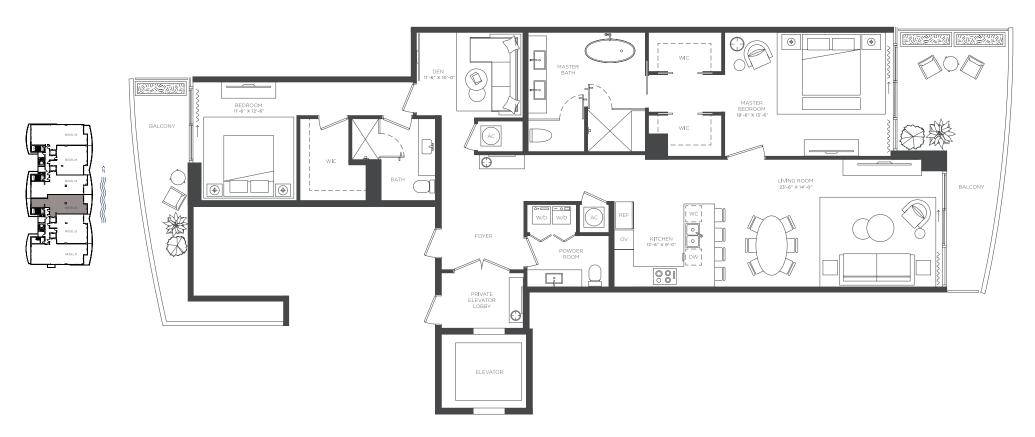

## 2 BEDROOMS • 2.5 BATHS + DEN

INTERIOR LIVING AREA 2.033 SF

EXTERIOR LIVING AREA From: 321 SF to 615 SF

1116 North Ocean Boulevard, Pompano Beach, FL 33062 • 754.812.3243 • SolemarBeach.com

**BALCONY NOTE:** The size and configuration of balconies and terraces varies from floor to floor and by the location of units within a particular floor of the building. The unit type shown on this page has 321 SF to 615 SF balcony variations. Therefore, the balcony variation depicted above is not reflective of the actual size or configuration of the balcony for each unit of this unit type. For the actual size and configuration of the balcony for your unit, see Exhibit "2" to the Declaration of Condominium.