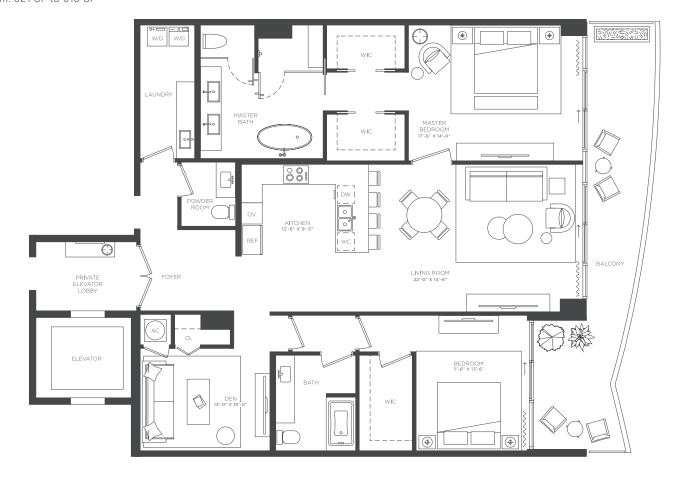

## 2 BEDROOMS • 2.5 BATHS + DEN

INTERIOR LIVING AREA 2.037 SF

EXTERIOR LIVING AREA From: 316 SF to 837 SF

1116 North Ocean Boulevard, Pompano Beach, FL 33062 • 754.812.3243 • SolemarBeach.com

**BALCONY NOTE:** The size and configuration of balconies and terraces varies from floor to floor and by the location of units within a particular floor of the building. The unit type shown on this page has 316 SF to 837 SF balcony variations. Therefore, the balcony variation depicted above is not reflective of the actual size or configuration of the balcony for each unit of this unit type. For the actual size and configuration of the balcony for your unit, see Exhibit "2" to the Declaration of Condominium.