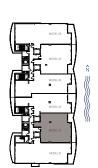

## 2 BEDROOMS • 2.5 BATHS + DEN

INTERIOR LIVING AREA 2.037 SF

EXTERIOR LIVING AREA From: 316 SF to 837 SF

1116 North Ocean Boulevard, Pompano Beach, FL 33062 • 754.812.3243 • SolemarBeach.com

**BALCONY NOTE:** The size and configuration of balconies and terraces varies from floor to floor and by the location of units within a particular floor of the building. The unit type shown on this page has 316 SF to 837 SF balcony variations. Therefore, the balcony variation depicted above is not reflective of the actual size or configuration of the balcony for each unit of this unit type. For the actual size and configuration of the balcony for your unit, see Exhibit "2" to the Declaration of Condominium.