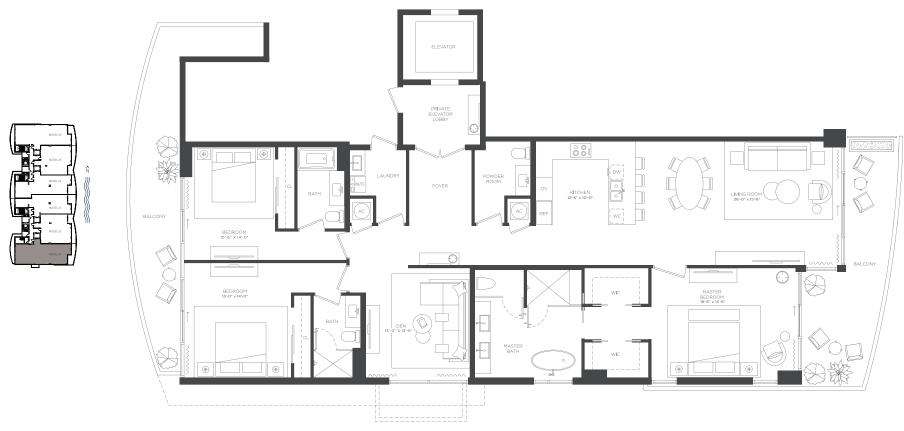

## 3 BEDROOMS • 3.5 BATHS + DEN

INTERIOR LIVING AREA 2.293 SF

EXTERIOR LIVING AREA From: 523 SF to 1.001 SF

1116 North Ocean Boulevard, Pompano Beach, FL 33062 • 754.812.3243 • SolemarBeach.com

**BALCONY NOTE:** The size and configuration of balconies and terraces varies from floor to floor and by the location of units within a particular floor of the building. The unit type shown on this page has 523 SF to 1,001 SF balcony variations. Therefore, the balcony variation depicted above is not reflective of the actual size or configuration of the balcony for each unit of this unit type. For the actual size and configuration of the balcony for your unit, see Exhibit "2" to the Declaration of Condominium.