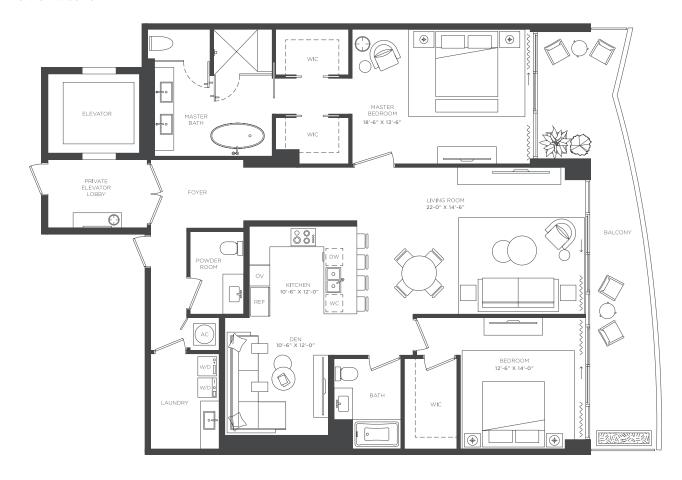

## 2 BEDROOMS • 2.5 BATHS + DEN

INTERIOR LIVING AREA 2.004 SF

EXTERIOR LIVING AREA From: 443 SF to 788 SF

1116 North Ocean Boulevard, Pompano Beach, FL 33062 • 754.812.3243 • SolemarBeach.com

**BALCONY NOTE:** The size and configuration of balconies and terraces varies from floor to floor and by the location of units within a particular floor of the building. The unit type shown on this page has 443 SF to 788 SF balcony variations. Therefore, the balcony variation depicted above is not reflective of the actual size or configuration of the balcony for each unit of this unit type. For the actual size and configuration of the balcony for your unit, see Exhibit "2" to the Declaration of Condominium.