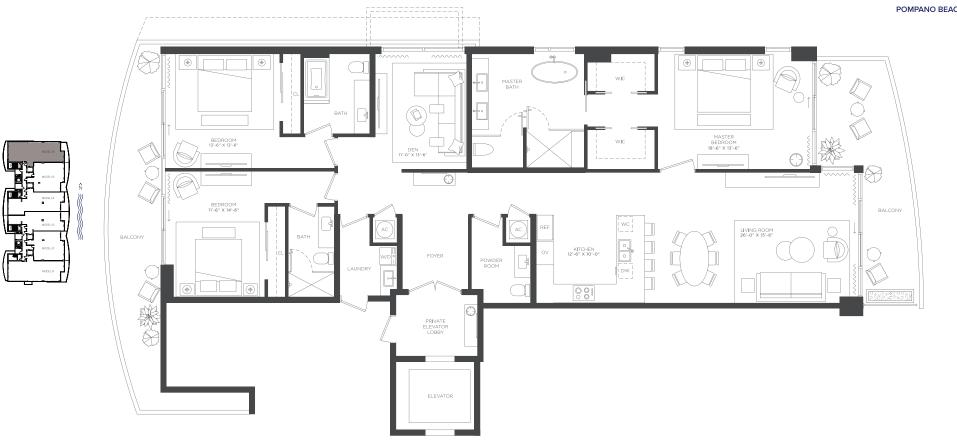

## 3 BEDROOMS • 3.5 BATHS + DEN

INTERIOR LIVING AREA 2.593 SF

EXTERIOR LIVING AREA From: 719 SF to 1.005 SF

1116 North Ocean Boulevard, Pompano Beach, FL 33062 • 754.812.3243 • SolemarBeach.com

**BALCONY NOTE:** The size and configuration of balconies and terraces varies from floor to floor and by the location of units within a particular floor of the building. The unit type shown on this page has 719 SF to 1,005 SF balcony variations. Therefore, the balcony variation depicted above is not reflective of the actual size or configuration of the balcony for each unit of this unit type. For the actual size and configuration of the balcony for your unit, see Exhibit "2" to the Declaration of Condominium.