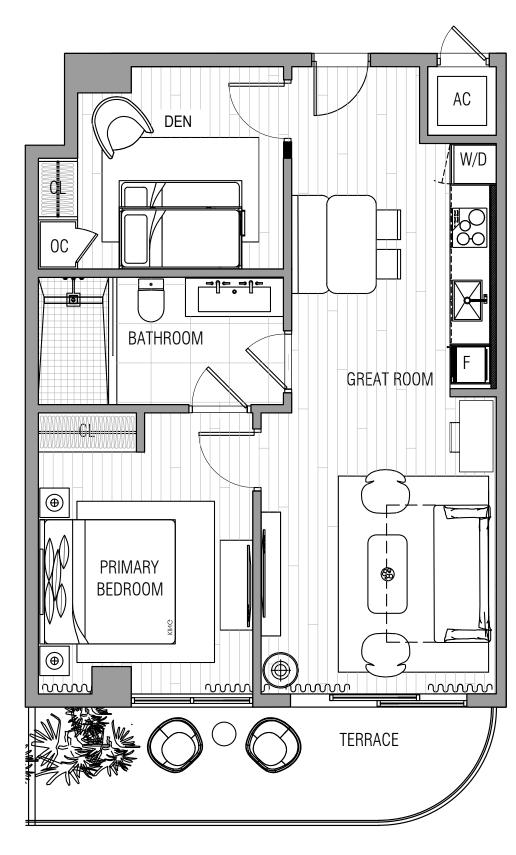

# **UNIT E.1 - Line 08**

1 BEDROOM + DEN 1 BATHROOM

INTERIOR 800 SQ. FT.

EXTERIOR 140 SQ. FT.

TOTAL 940 SQ. FT.

WEST BROWARD