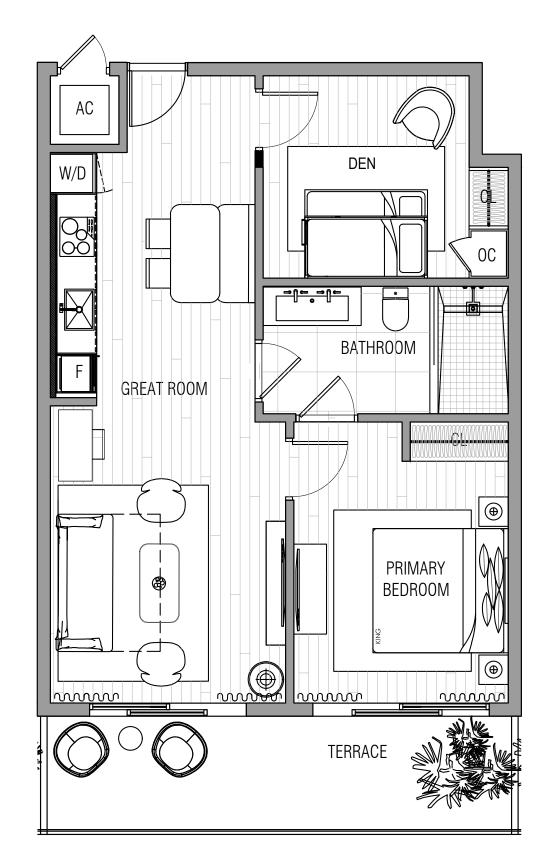

# **UNIT E.1 - Line 08**

1 BEDROOM + DEN 1 BATHROOM

INTERIOR 800 SQ. FT.

EXTERIOR 140 SQ. FT.

TOTAL 940 SQ. FT.

WEST BROWARD

### **UNIT E.2 - Line 06**

1 BEDROOM + DEN 1 BATHROOM

INTERIOR 800 SQ. FT.

EXTERIOR 135 SQ. FT.

TOTAL 935 SQ. FT.

WEST BROWARD