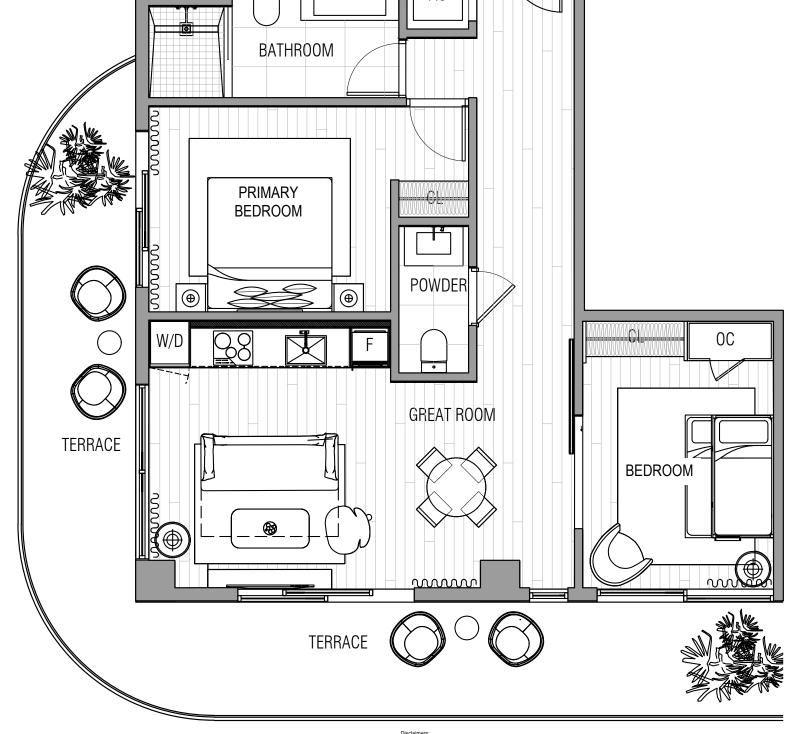

## UNIT D - Line 12

2 BEDROOMS 1.5 BATHROOMS

INTERIOR 880 SQ. FT.

EXTERIOR 365 SQ. FT.

TOTAL 1,245 SQ. FT.

Disclaimers:

a)The sketches, renderings, graphic materials, plans, specifications, terms, conditions and statements contained herein are proposed only, and the Developer reserves the right to modify, revise or withdraw any or all of same in its sole discretion and without prior notice. All improvements, designs and construction are ubject to list obtaining the appropriate federal, state and local permits and approvals for same.