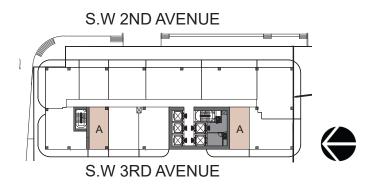

### **UNIT A - Lines 04 & 10**

STUDIO 1 BATHROOM

INTERIOR 515 SQ. FT.

EXTERIOR 90 SQ. FT.

TOTAL 605 SQ. FT.

WEST BROWARD