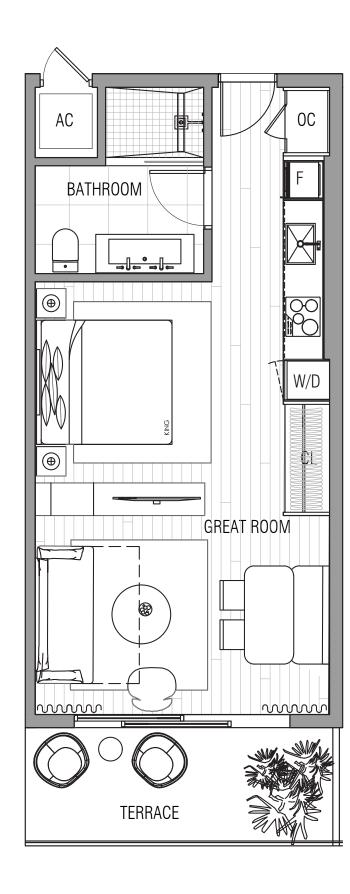

### **UNIT A - Lines 04 & 10**

STUDIO 1 BATHROOM

INTERIOR 515 SQ. FT.

EXTERIOR 90 SQ. FT.

TOTAL 605 SQ. FT.

WEST BROWARD