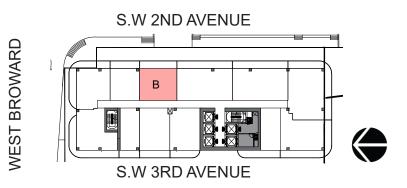

## **UNIT B.1 - Line 07**

1 BEDROOM 1 BATHROOM

INTERIOR 745 SQ. FT.

EXTERIOR 175 SQ. FT.

TOTAL 920 SQ. FT.