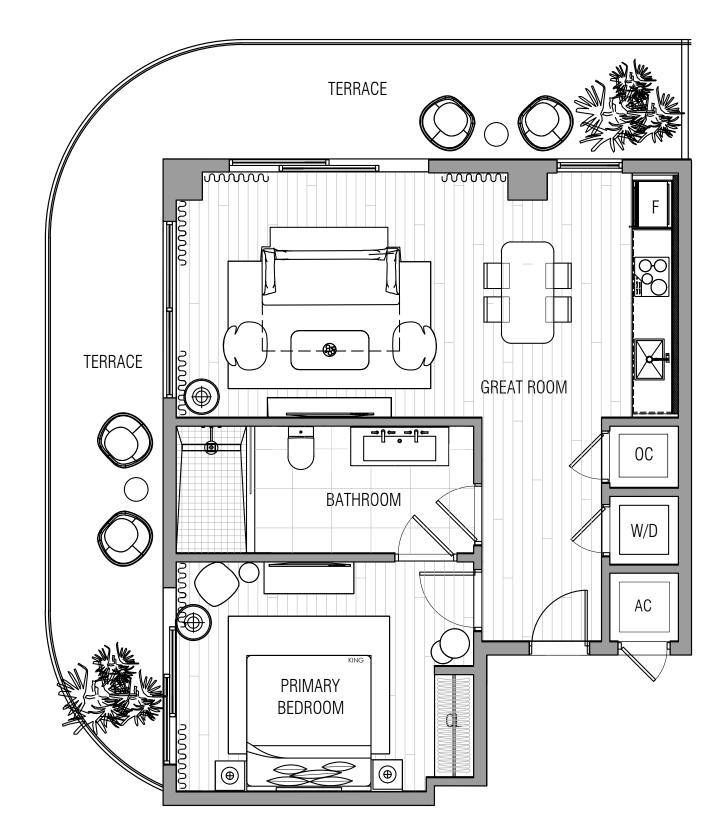

## **UNIT C - Line 11**

1 BEDROOM 1 BATHROOM

INTERIOR 795 SQ. FT.

EXTERIOR 355 SQ. FT.

TOTAL 1,150 SQ. FT.

WEST BROWARD