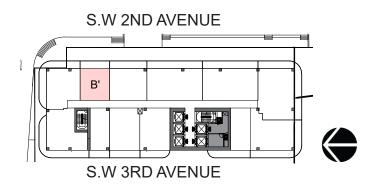

## **UNIT B.1 - Line 07**

1 BEDROOM 1 BATHROOM

INTERIOR 745 SQ. FT.

EXTERIOR 175 SQ. FT.

TOTAL 920 SQ. FT.