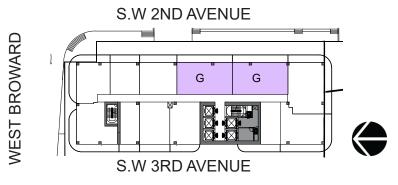

# UNIT G Lines 03 & 05

2 BEDROOMS + DEN 2 BATHROOMS

INTERIOR 1110 SQ. FT.

EXTERIOR 265 SQ. FT.

TOTAL 1375 SQ. FT.

### Disclaimers:

(c)All fixtures and items of finish and decoration are for display only and are not to be included with the unit. Consult the Offering Documents and the Agreement for a description of those features which are to be included in the units.

(d)The features, plans and specifications described above are proposed only, and the Developer reserves the right to substitute any of the foregoin, literator of similar or better value, in Developer's opinion.

a)The sketches, renderings, graphic materials, plans, specifications, terms, conditions and statements contained herein are proposed only, and the Developer reserves the right to modify, revise or withdraw any or all of same in its sole discretion and without prior notice. All improvements, designs and construction are ubject to list obtaining the appropriate federal, state and local permits and approvals for same.

No hydrogramings and depictions are conceptual only and are for the convenience of reference. They should not be relied upon as representations, express or implied, of the final detail of the residences. The Developer expressly reserves the right to make modifications, revisions, and changes it deems desirable in its so

<sup>(</sup>b)Any drawings and depictions are conceptual only and are for the convenience of reference. They should not be relied upon as representations, express or implied, of the final detail of the residences. The Developer expressly reserves the right to make modifications, revisions, and changes it deems desirable in its sole and absolute discretion. All depictions of appliances, counters, soffits, floor coverings and other matters of detail are conceptual only and are not necessarily included in each Unit. Consult your Agreement and the Offering Documents for the items included with the Unit. Dimensions and square footage are approximate and ma vary with actual construction.

(c)All fixtures and items of finish and decoration are for display only and are not to be included with the unit. Consult the Offering Documents and the Agreement for a description of those features which are to be included in the units.