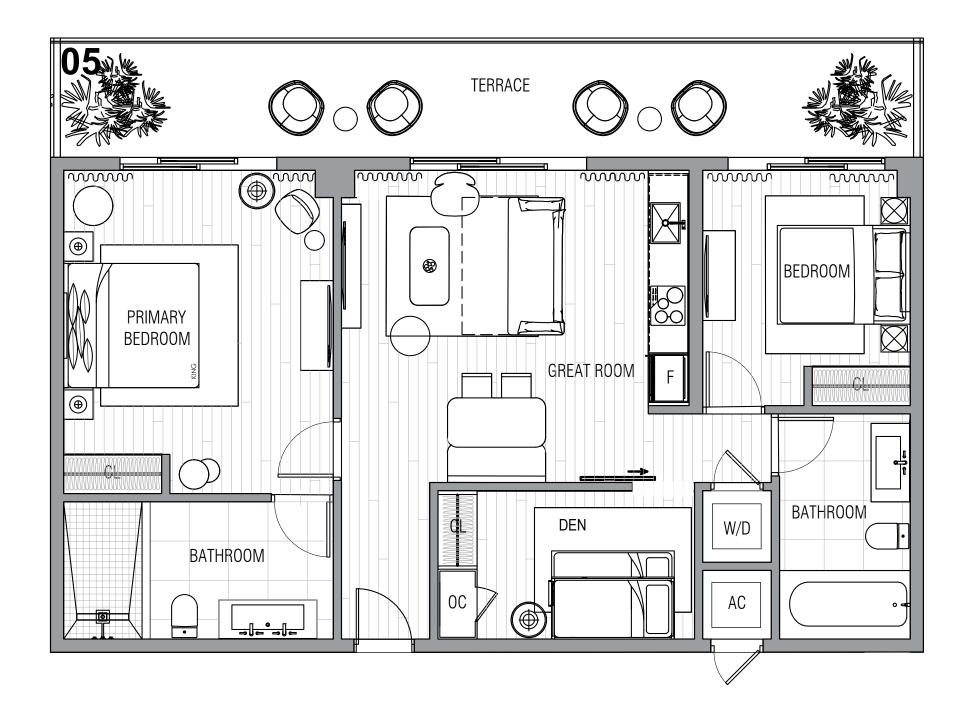

# UNIT G Lines 03 & 05

2 BEDROOMS + DEN 2 BATHROOMS

INTERIOR 1110 SQ. FT.

EXTERIOR 265 SQ. FT.

TOTAL 1375 SQ. FT.

### Disclaimers:

(c)All fixtures and items of finish and decoration are for display only and are not to be included with the unit. Consult the Offering Documents and the Agreement for a description of those features which are to be included in the units.

(d)The features, plans and specifications described above are proposed only, and the Developer reserves the right to substitute any of the foregoin, literator of similar or better value, in Developer's opinion.

a)The sketches, renderings, graphic materials, plans, specifications, terms, conditions and statements contained herein are proposed only, and the Developer reserves the right to modify, revise or withdraw any or all of same in its sole discretion and without prior notice. All improvements, designs and construction are ubject to list obtaining the appropriate federal, state and local permits and approvals for same.

No hydrogramings and depictions are conceptual only and are for the convenience of reference. They should not be relied upon as representations, express or implied, of the final detail of the residences. The Developer expressly reserves the right to make modifications, revisions, and changes it deems desirable in its so

<sup>(</sup>b)Any drawings and depictions are conceptual only and are for the convenience of reference. They should not be relied upon as representations, express or implied, of the final detail of the residences. The Developer expressly reserves the right to make modifications, revisions, and changes it deems desirable in its sole and absolute discretion. All depictions of appliances, counters, soffits, floor coverings and other matters of detail are conceptual only and are not necessarily included in each Unit. Consult your Agreement and the Offering Documents for the items included with the Unit. Dimensions and square footage are approximate and ma vary with actual construction.

(c)All fixtures and items of finish and decoration are for display only and are not to be included with the unit. Consult the Offering Documents and the Agreement for a description of those features which are to be included in the units.