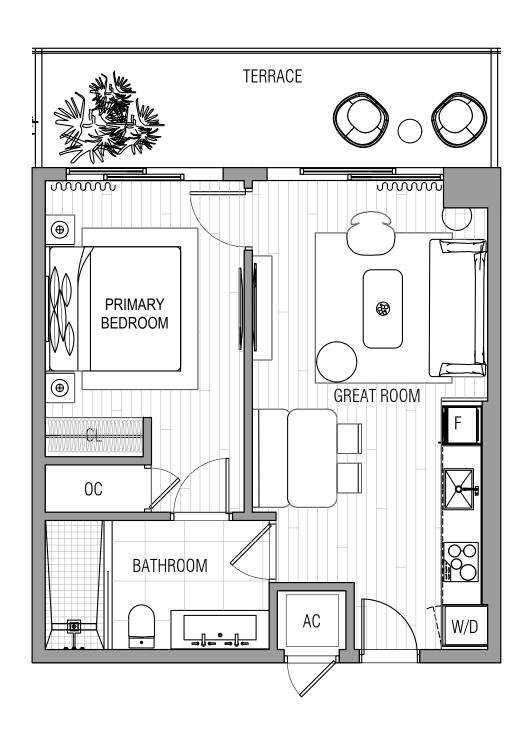

## **UNIT B.1 - Line 07**

1 BEDROOM 1 BATHROOM

INTERIOR 745 SQ. FT.

EXTERIOR 175 SQ. FT.

TOTAL 920 SQ. FT.