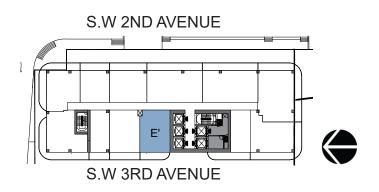

# **UNIT E.1 - Line 08**

1 BEDROOM + DEN 1 BATHROOM

INTERIOR 800 SQ. FT.

EXTERIOR 140 SQ. FT.

TOTAL 940 SQ. FT.

WEST BROWARD