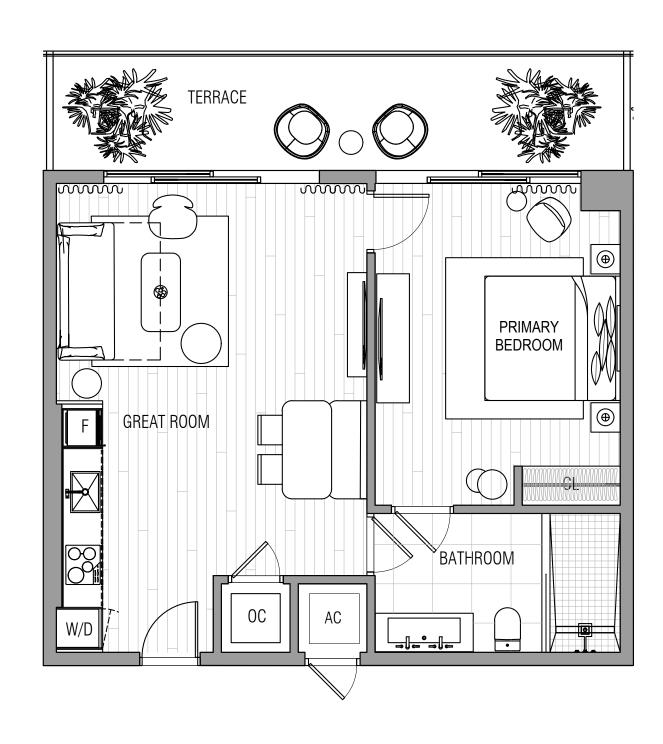

## **UNIT B.1 - Line 07**

1 BEDROOM 1 BATHROOM

INTERIOR 745 SQ. FT.

EXTERIOR 175 SQ. FT.

TOTAL 920 SQ. FT.