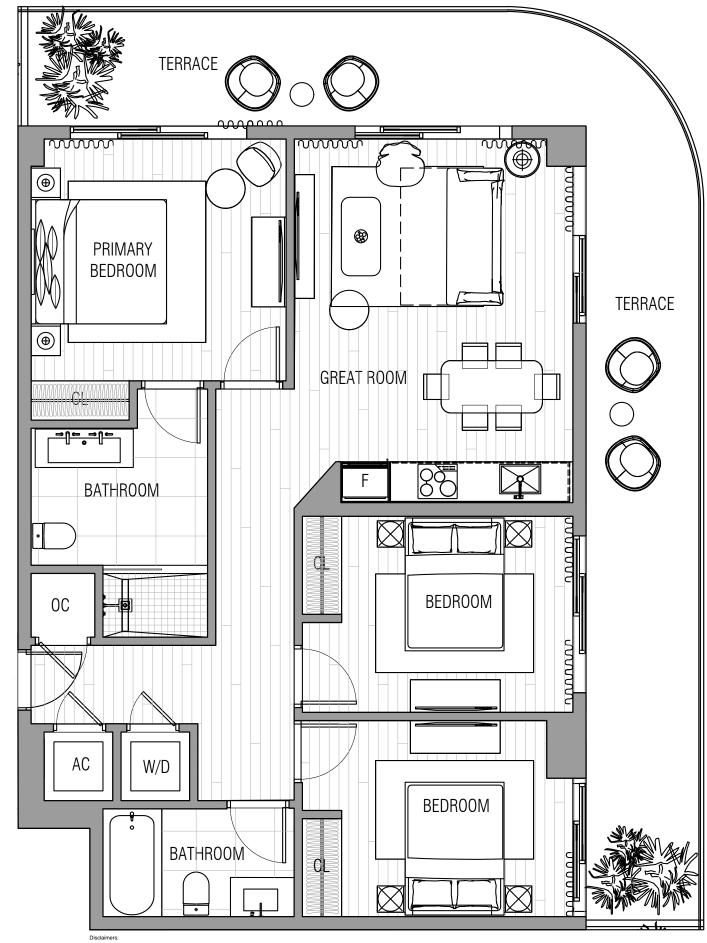

## UNIT D - Line 12

2 BEDROOMS 1.5 BATHROOMS

INTERIOR 880 SQ. FT.

EXTERIOR 365 SQ. FT.

TOTAL 1,245 SQ. FT.

Disclaimers:

a)The sketches, renderings, graphic materials, plans, specifications, terms, conditions and statements contained herein are proposed only, and the Developer reserves the right to modify, revise or withdraw any or all of same in its sole discretion and without prior notice. All improvements, designs and construction are ubject to list obtaining the appropriate federal, state and local permits and approvals for same.

No hydrogramings and depictions are conceptual only and are for the convenience of reference. They should not be relied upon as representations, express or implied, of the final detail of the residences. The Developer expressly reserves the right to make modifications, revisions, and changes it deems desirable in its so

sudject to inst obtaining the appropriate reterral, state and noted permits and approvals for same.

(b)Any drawings and depictions are conceptual only and are for the convenience of reference. They should not be relied upon as representations, express or implied, of the final detail of the residences. The Developer expressly reserves the right to make modifications, revisions, and changes it deems desirable in its sole absolute discretion. All depictions of appliances, counters, soffits, floor coverings and other matters of detail are conceptual only and are not necessarily included in each Unit. Consult your Agreement and the Offering Documents for the items included with the Unit. Dimensions and square flootage are approximate and vary with actual construction.

(c)All fixtures and items of finish and decoration are for display only and are not to be included with the unit. Consult the Offering Documents and the Agreement for a description of those features which are to be included in the units.

(d)The features, plans and specifications described above are proposed only, and the Developer reserves the right to substitute any of the foregoin, literator of similar or better value, in Developer's opinion.