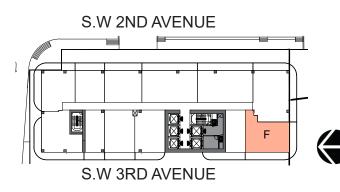

## **UNIT F - LINE 02**

2 BEDROOMS 1 BATHROOM

INTERIOR 915 SQ. FT.

EXTERIOR 365 SQ. FT.

TOTAL 1280 SQ. FT.