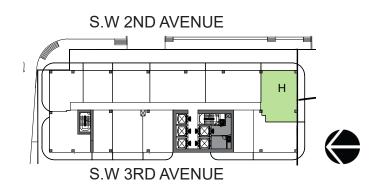

# **UNIT H - Line 01**

3 BEDROOMS 2 BATHROOMS

INTERIOR 1150 SQ. FT.

EXTERIOR 430 SQ. FT.

TOTAL 1580 SQ. FT.

WEST BROWARD

The sketches, renderings, graphic materials, plans, specifications, terms, conditions and statements contained herein are proposed only, and the Developer reserves the right to modify, revise or withdraw any or all of same in its sole discretion and without prior notice. All improvements, designs and construction are subject to first obtaining the appropriate federal, state and local permits and approvals same.

Any drawings and depictions are conceptual only and are for the convenience of reference. They should not be relied upon as representations, express or implied, of the final detail of the residences. The Developer expressly reserves the right to make modifications, revisions, and changes it deems desirable in its sole and absolute discretion. All depictions of appliances, counters, sofflits, floor verings and other matters of detail are conceptual only and are not necessarily included in each Unit. Consult your Agreement and the Offering Documents for the Items included with the Unit. Dimensions and square footage are approximate and may vary with actual construction.