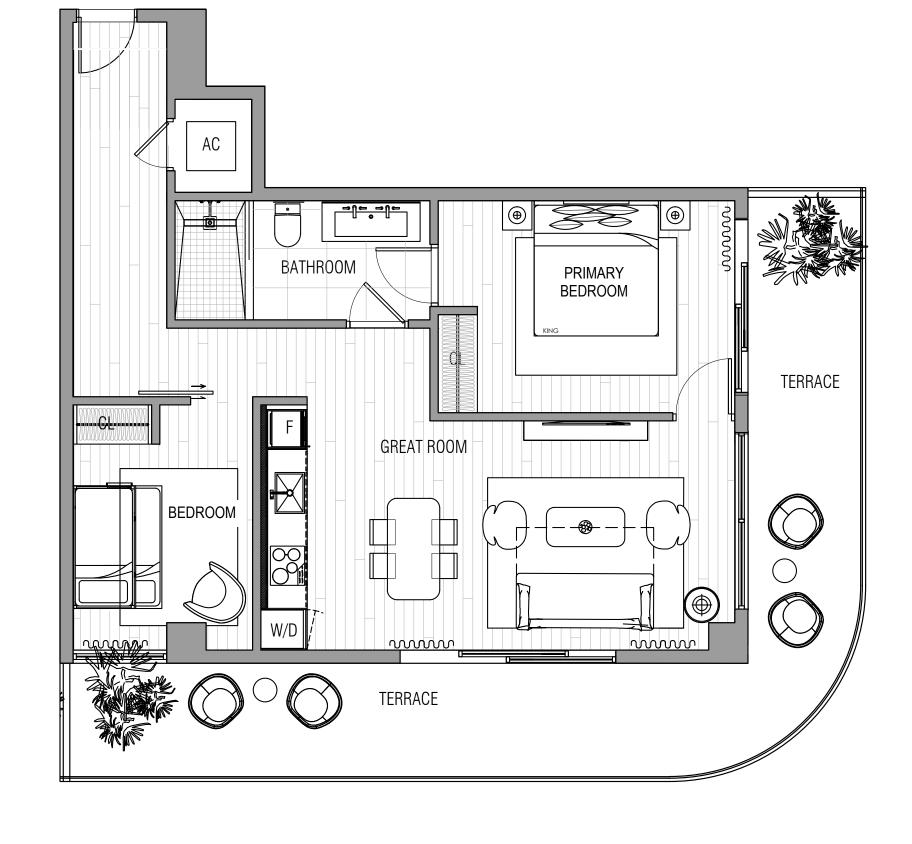

### **UNIT E.2 - Line 06**

1 BEDROOM + DEN 1 BATHROOM

INTERIOR 800 SQ. FT.

EXTERIOR 135 SQ. FT.

TOTAL 935 SQ. FT.

WEST BROWARD