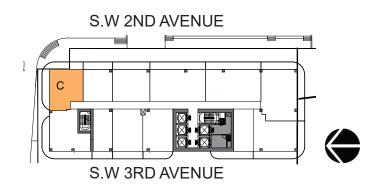

## **UNIT C - Line 11**

1 BEDROOM 1 BATHROOM

INTERIOR 795 SQ. FT.

EXTERIOR 355 SQ. FT.

TOTAL 1,150 SQ. FT.

WEST BROWARD