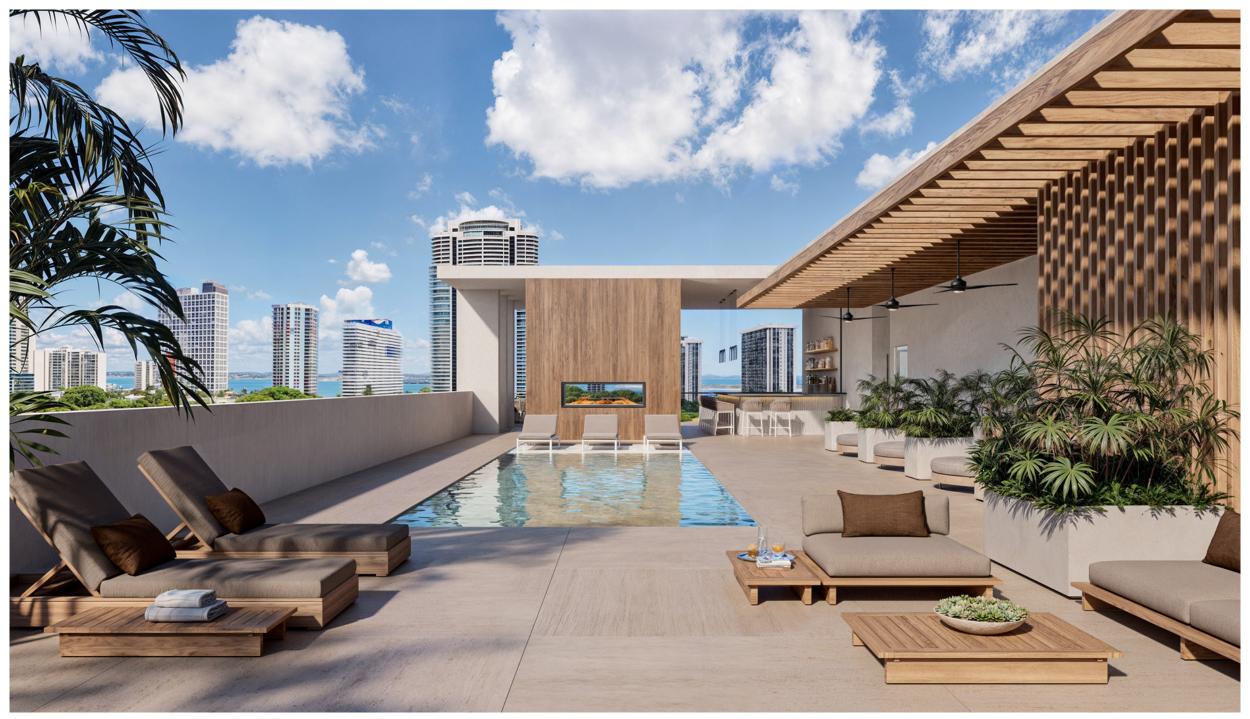

PARKSIDE OFFERS A SERENE ESCAPE FROM THE ENERGETIC PULSE OF BRICKELL, FEATURING A BEACH-INSPIRED ROOFTOP POOL DECK THAT CREATES A TRANQUIL, RESORT-LIKE RETREAT.

Overlooking the lush Simpson Park, this distinctive residence provides a peaceful sanctuary with sweeping park views. The building houses 185 elegantly designed units across 8 floors, each fully furnished by Restoration Hardware, ensuring a blend of sophistication and comfort.

AMENITIES/LOBBY PARKSIDE - 41

AMENITIES / POOL PARKSIDE - 42

AMENITIES / FITNESS CENTER PARKSIDE - 43

LIVING ROOM

BEDROOM

MASTER BEDROOM
PARKSIDE - 46

BATHROOM